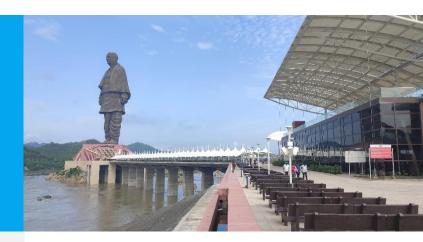

### **INTRODUCTION**

TOUGH COATINGS takes great pride in the privilege of contributing to a project of such global significance—the world's tallest statue.

Our expertise was crucial in addressing water leakage issues that surfaced on the gallery from the outer surface. Swift and efficient, our team wasted no time in formulating a comprehensive solution to safeguard this iconic structure.

The successful resolution not only underlines our commitment to excellence but also reinforces our capability to deliver timely and effective solutions even in the face of unique challenges. It's an honour for TOUGH COATINGS to play a role in preserving and enhancing the integrity of this monumental achievement.